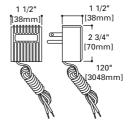

and L1973 canopy adapter.

Finish: White (P), Black (MB)

Plug-in style 60watt electronic power supply. Output is overload and short circuit protected with auto-reset.

12V Electronic Power Supply Plug-In;120V in/12V out

10 ft. Cord 60W Max.

LV501 120 24 24V Electronic Power Supply

Finish:

Plug-In; 120V in/24V out 10 ft. Cord 60W Max.

White (P), Black (MB)

Canopy style 150 watt electronic power supply available with 12 volt or 24 volt output. Output is overload and short circuit protected with auto reset. Use with Linea surface channel to start a run. Can be used between discrete lengths of surface channel. Requires optional TB206 Terminal Block (purchased separately) if center feeding track.